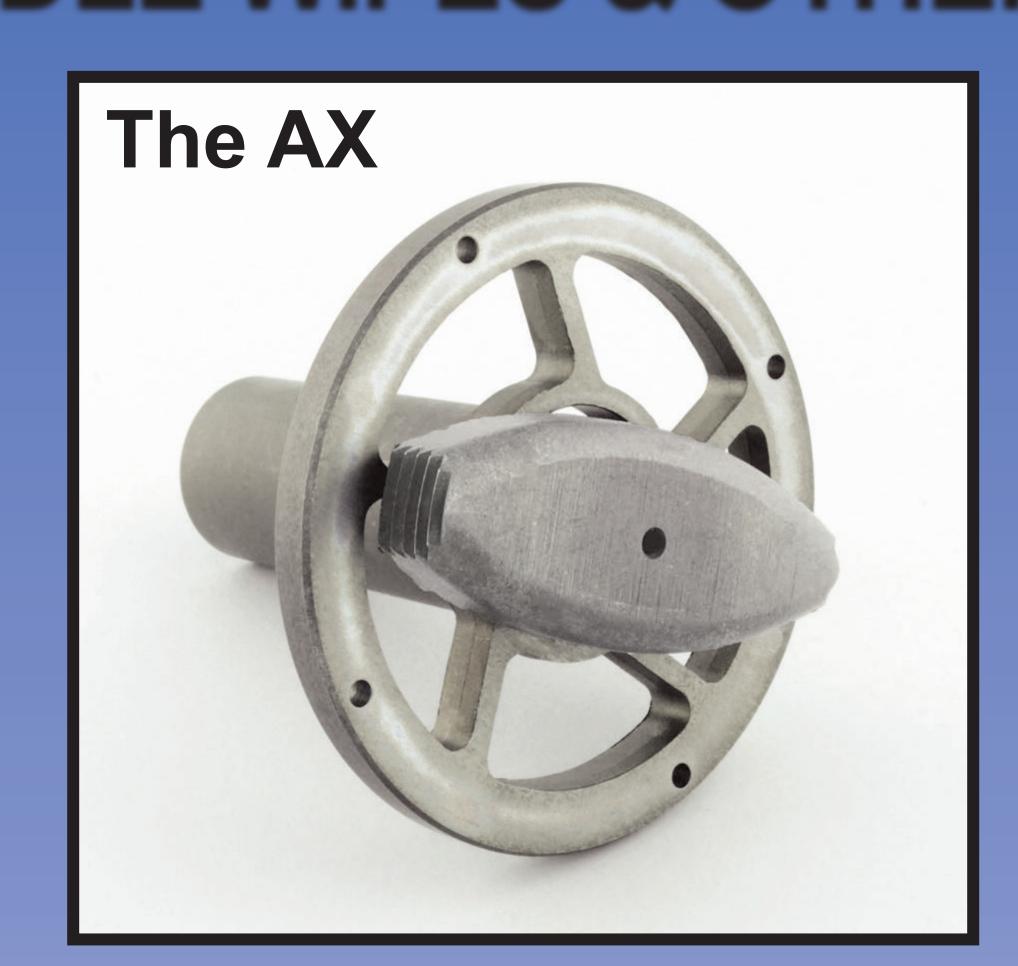

#### **Axial Shredding**

Dual cutting elements operate in tandem to multiply shearing action. As the material exits the radial shredding area, the axial cutting components shear any remaining pieces by way of multiple cutting bars. Impeller design expedites flow and hydraulic performance, preventing clogs.