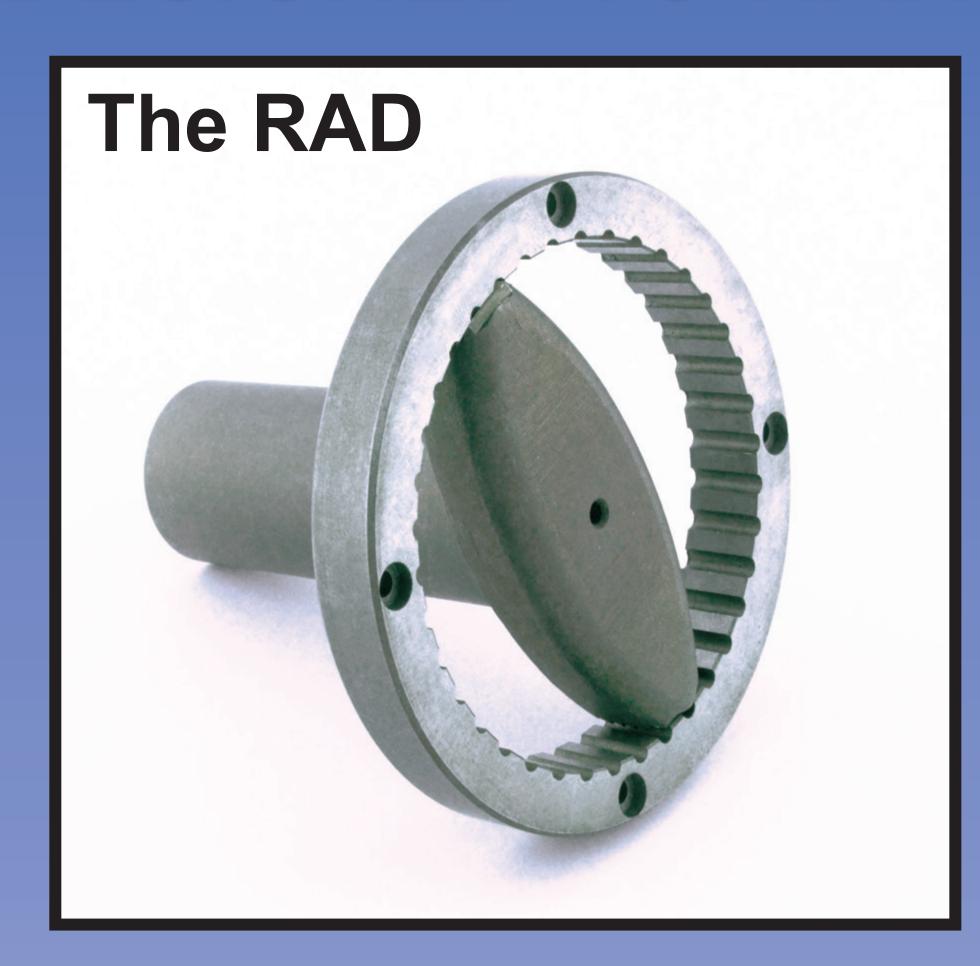

#### Radial Shredding

Rotating cutter bar with serrated cutting edges, traps and shreds solids against the sharp grooves of the radial cutting ring. Wipes and other fibrous debris are ripped apart with ease.