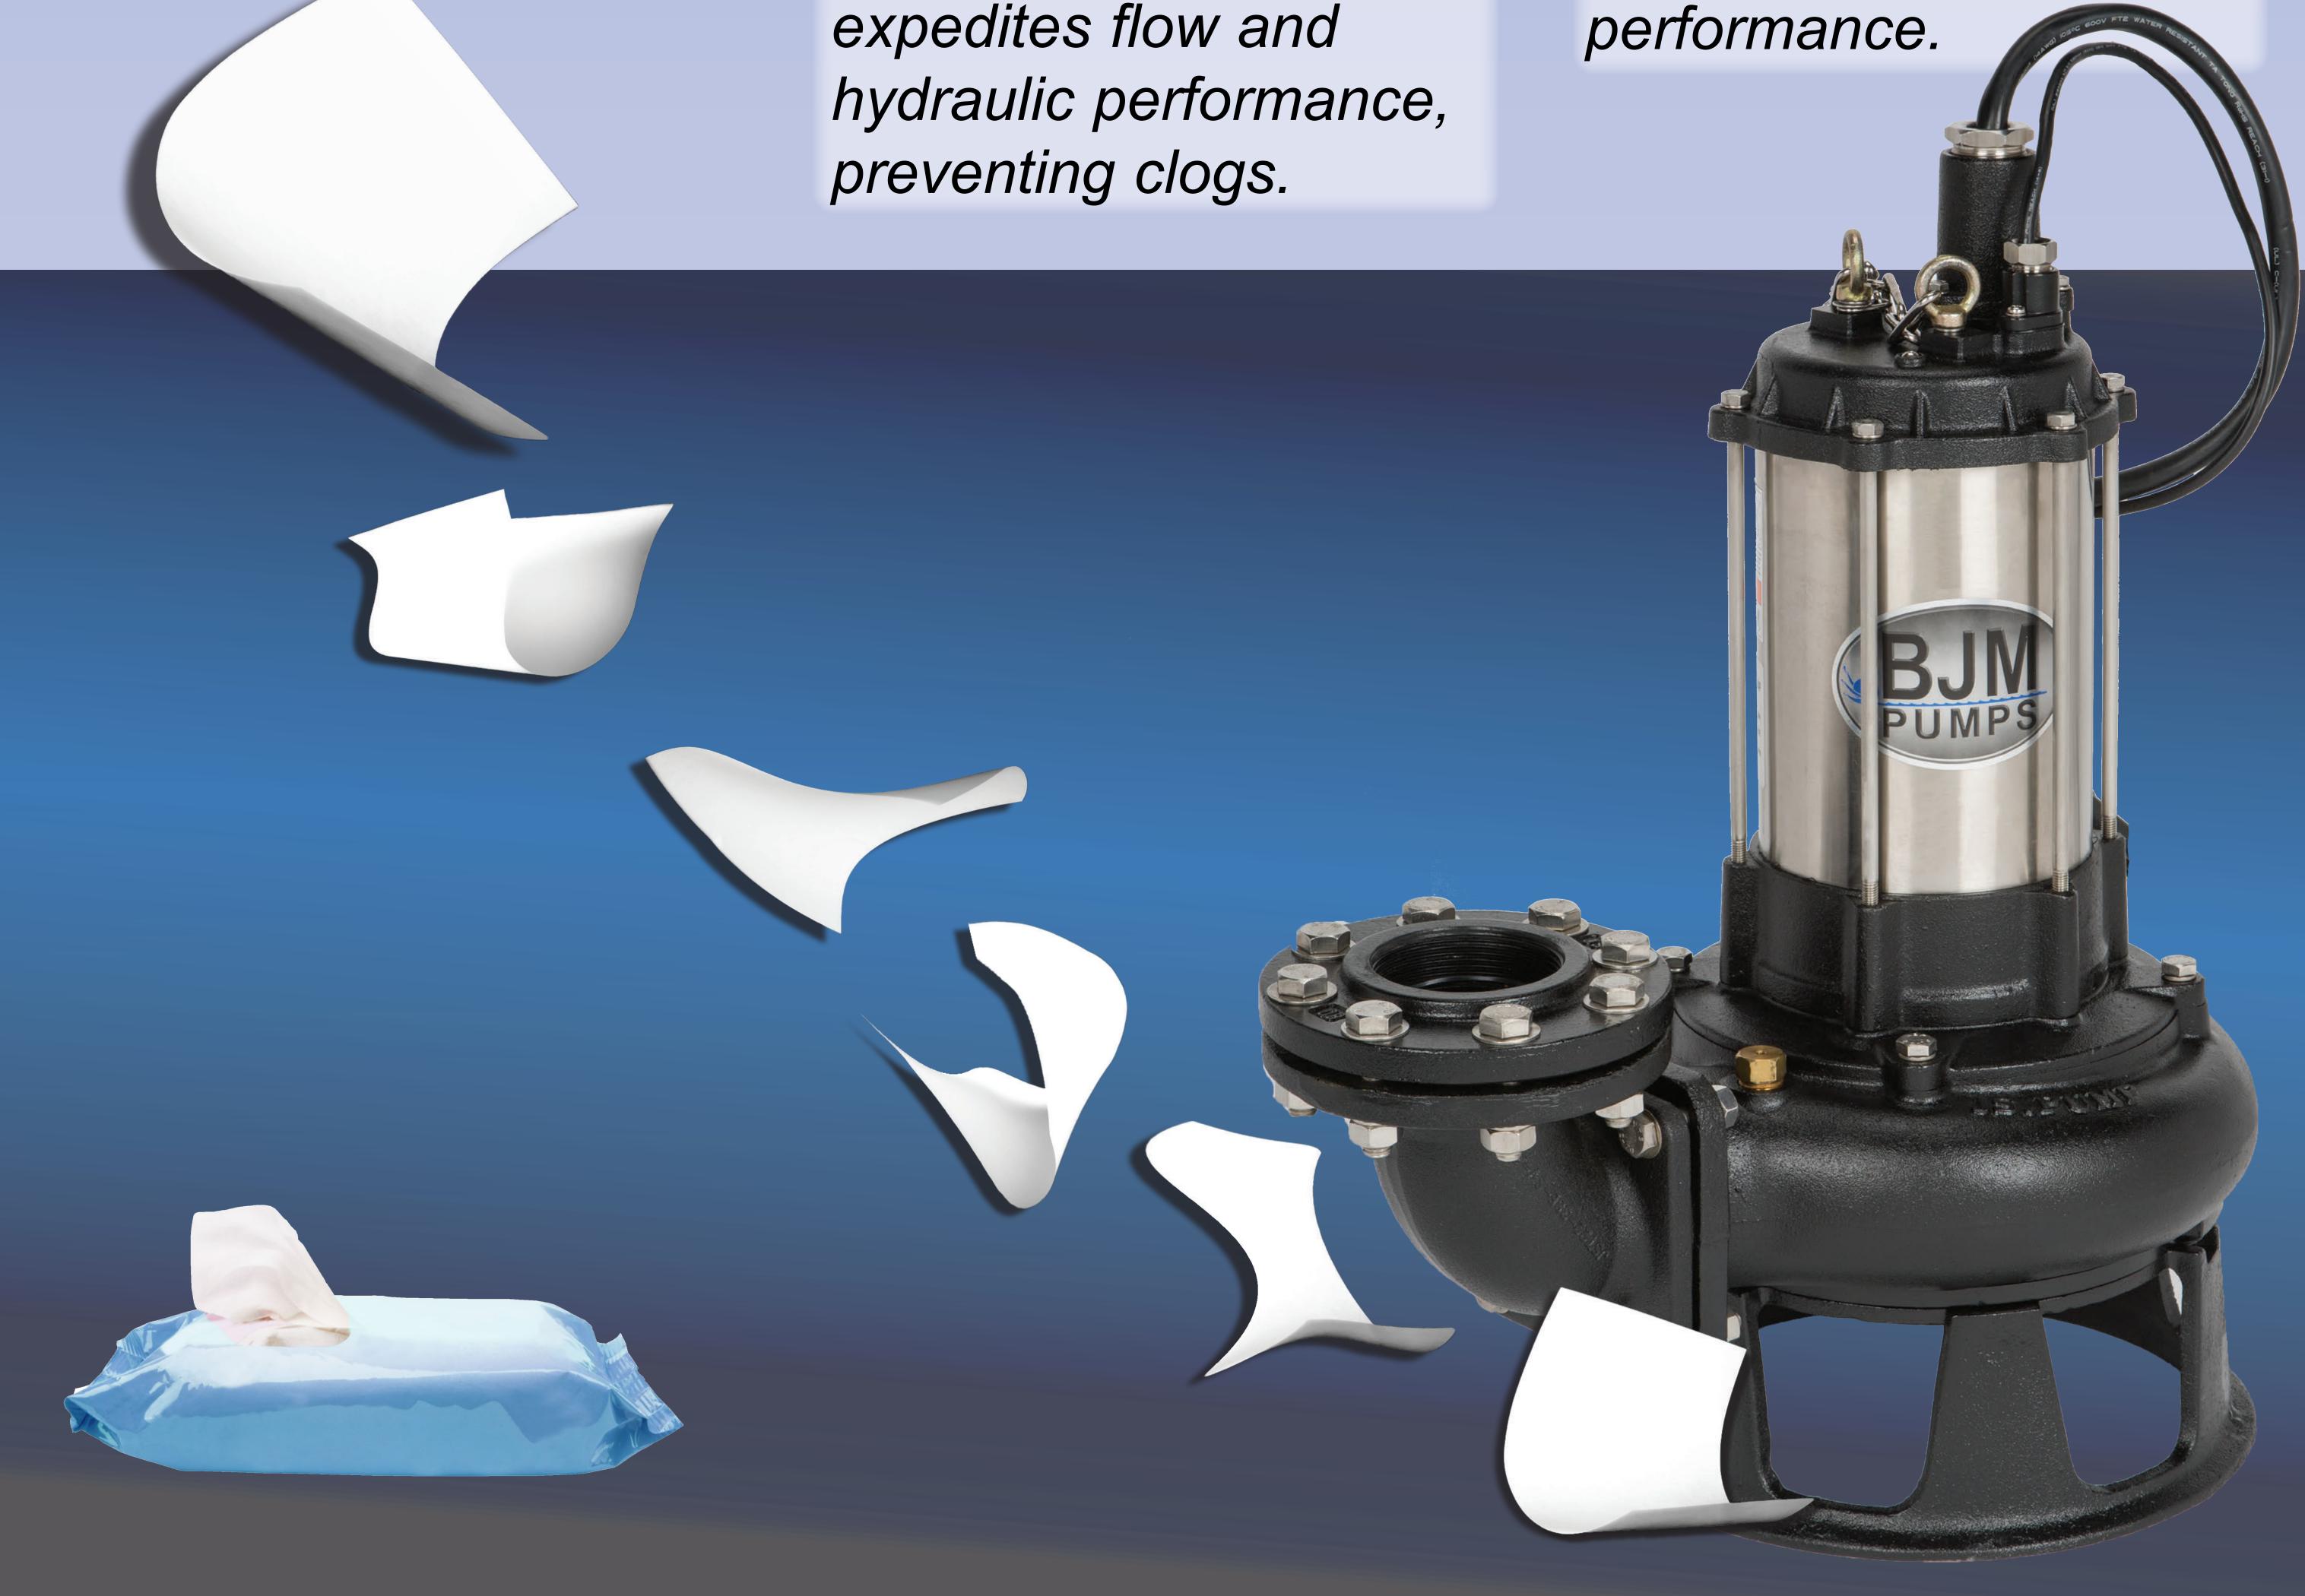

### DESIGNED TO HANDLE WIPES & OTHER DIFFICULT SOLIDS

#### Radial Shredding

Rotating cutter bar with serrated cutting edges, traps and shreds solids against the sharp grooves of the radial cutting ring. Wipes and other fibrous debris are ripped apart with ease.

#### **Axial Shredding**

Dual cutting elements operate in tandem to multiply shearing action. As the material exits the radial shredding area, the axial cutting components shear any remaining pieces by way of multiple cutting bars. Impeller design expedites flow and hydraulic performance, preventing clogs.

#### **Robust Construction**

Features 440C Hardened SS on all shredding elements and a high torque, 4-pole motor, to ensure difficult solids are handled more efficiently. Impeller and suction cover are constructed of chrome iron for added durability, long life and trouble free performance.