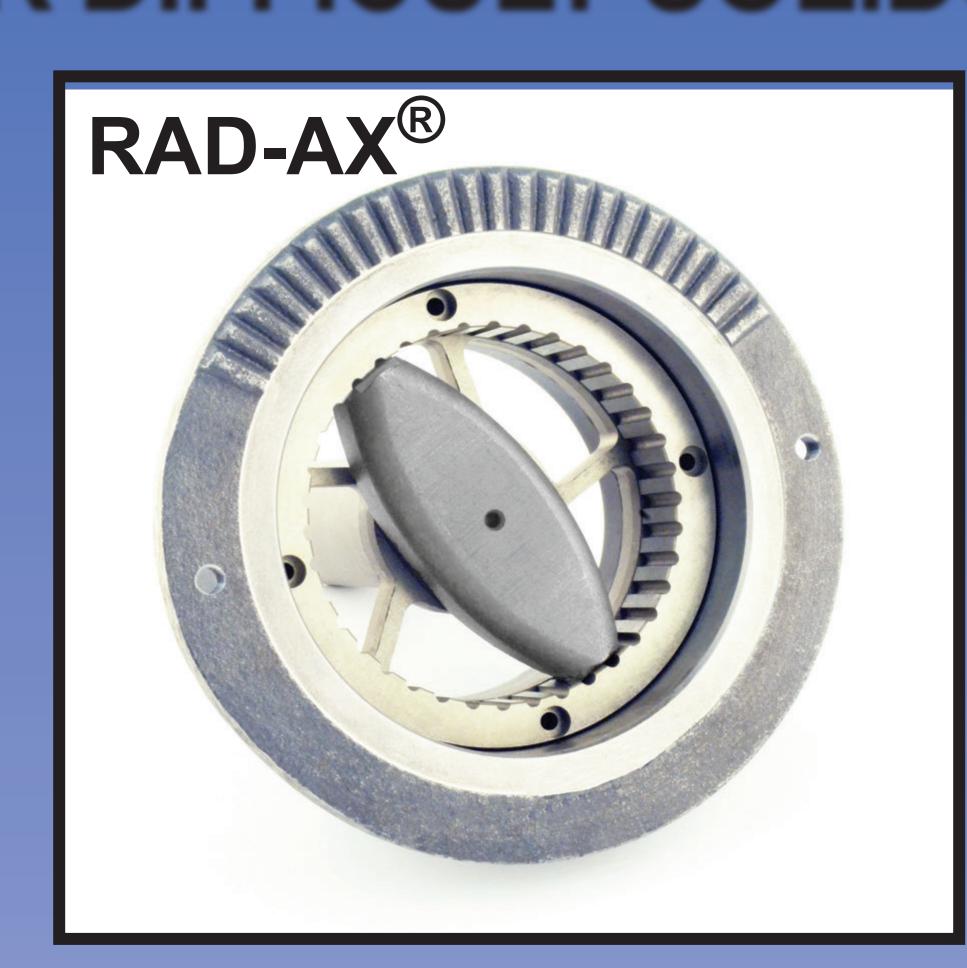

# RAD-AX® DUAL SHREDDING TECHNOLOGY

### DESIGNED TO HANDLE WIPES & OTHER DIFFICULT SOLIDS

#### Radial Shredding

Rotating cutter bar with serrated cutting edges, traps and shreds solids against the sharp grooves of the radial cutting ring. Wipes and other fibrous debris are ripped apart with ease.

#### **Axial Shredding**

Dual cutting elements operate in tandem to multiply shearing action. As the material exits the radial shredding area, the axial cutting components shear any remaining pieces by way of multiple cutting bars. Impeller design expedites flow and hydraulic performance, preventing clogs.